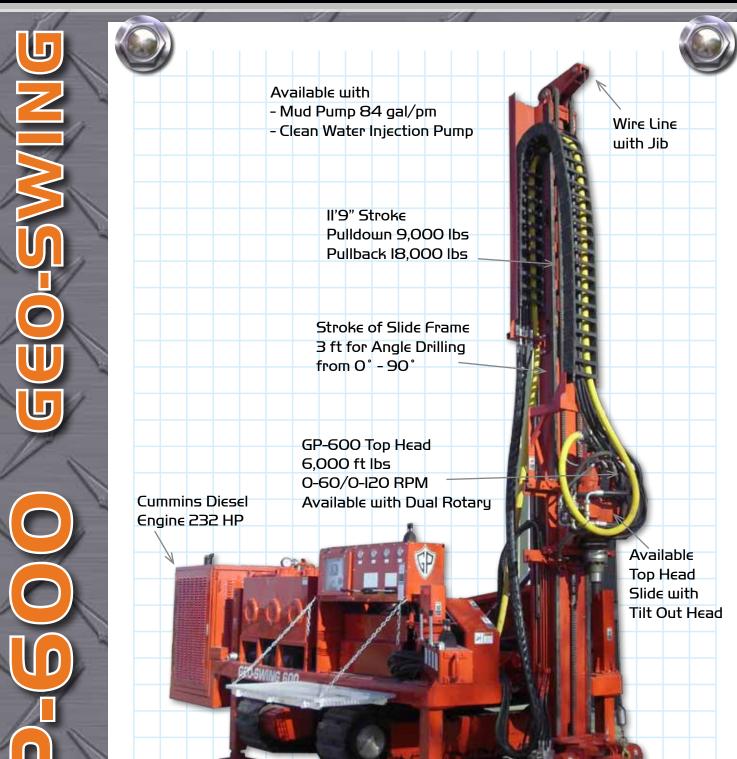

The GP-600 is part of the Geo-Swing family. With its compact size of only 6.8 ft by 16 ft, it is one of the most versatile track mounted rigs in the geothermal market. The rig is mounted on a turret style track system, which allows drilling and maneuverability in confined spaces without leaving a heavy footprint.

With a capability of drilling horizontal to vertical 0 - 90 can be utilized for anchoring, jet grouting and geothermal.

## **AVAILABLE OPTIONS**

- Mud Pump
- Clean Water Injection Pump
- Top-Head Slide
- Dual Rotary
- Rubber Tracks
- Remote Operation For Travel