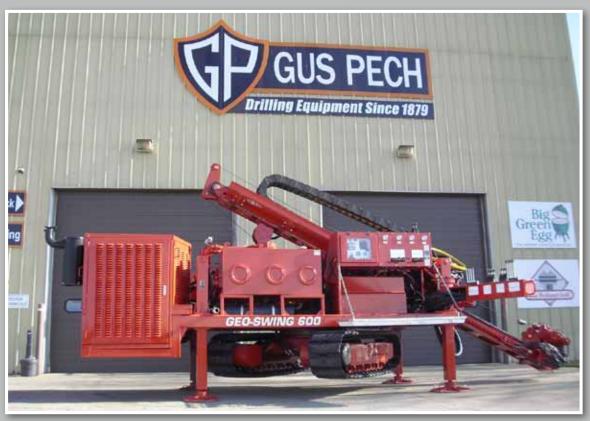

The GP-600 is part of the Geo-Swing family. With its compact size of only 6.8 ft by 16 ft, it is one of the most versatile track mounted rigs in the geothermal market. The rig is mounted on a turret style track system, which allows drilling and maneuverability in confined spaces without leaving a heavy footprint.

With a capability of drilling horizontal to vertical 0 - 90 can be utilized for anchoring, jet grouting and geothermal.