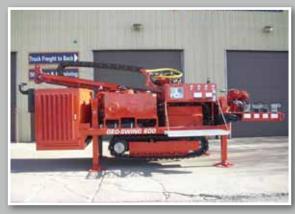

The GP-600 is part of the Geo-Swing family. With its compact size of only 6.8 ft by 16 ft, it is one of the most versatile track mounted rigs in the geothermal market. The rig is mounted on a turret style track system, which allows drilling and maneuverability in confined spaces without leaving a heavy footprint.

With a capability of drilling horizontal to vertical 0 - 90 can be utilized for anchoring, jet grouting and geothermal.